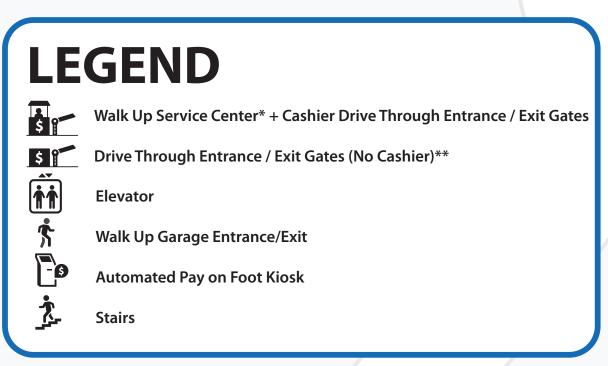

## **Payments**

There are several ways to pay for parking in this garage. Special event parking rates at this garage will be posted on-site and may apply outside normal operating hours.

- **1. Automated Pay on Foot Kiosks** Payments can be handled on foot by an automated payment kiosk at the top of the rotunda at Kleman Plaza. This kiosk can take cash (up to \$20 bills) and debit/credit cards.
- **2. Drive Through Exit Gates** Debit/credit card payments can be handled by vehicle at any exit gate (Level 5 and 2).
- **3. Text to Pay** Text "PAY" to 850-808-7705. You will then be prompted to enter your pull ticket number. After entering that number, your amount due will be sent to you. Enter in your credit card info.
- **4. ParkMobile App** Locate your pull ticket from the entrance gate. Open the app and scan the barcode at the bottom. Then choose a payment method. Exit within 15 minutes of making a payment. Scan your pull ticket at the Exit Gate.
- **5. Cashiers** From 7 a.m. to 12 a.m. (midnight), Monday through Friday, 11 a.m. to 12 a.m. on Saturday, you can pay with cash or debit/credit card on foot at the Walk Up Service Center (Level 5) or from your vehicle at the exit gate (also Level 5). No cashiers are present on Sunday although the garage remains open for parking.
- \* New daily rates begin accruing the next day at 5 a.m. Parking is available either as needed or at a flat monthly rate.

## West Jefferson Street

- \* Take elevator or stairs at the TOP PLAZA Level (Rotunda) down to LEVEL 5 for Walk Up Service Center
- \*\* Does not accept cash