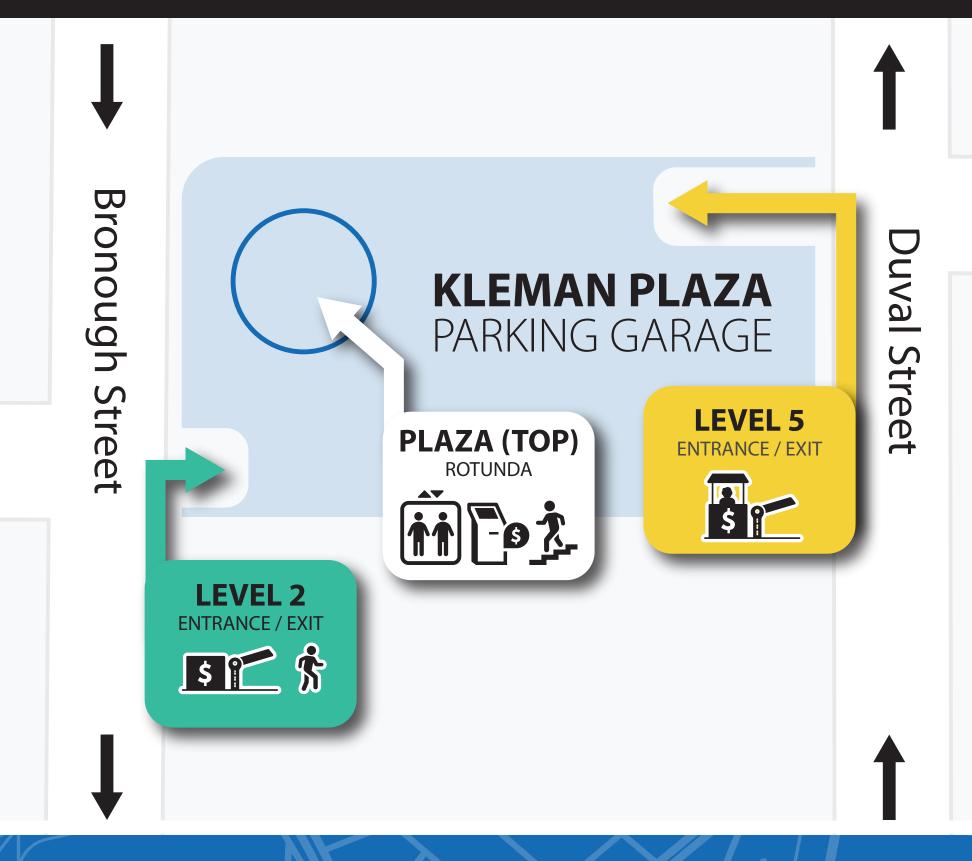

## **Address: 306 S. Duval Street (View Map Below)**

This large underground parking garage is located downtown, below Kleman Plaza.

Hourly + Permit parking entrances are located on the Duval Street (east) side and on the Bronough Street (west) side of the garage.

## **Payments**

There are several ways to pay for parking in this garage. Special event parking rates at this garage will be posted on-site and may apply outside normal operating hours.

- **1. Automated Pay on Foot Kiosks** Payments can be handled on foot by an automated payment kiosk at the top of the rotunda at Kleman Plaza. This kiosk can take cash (up to \$20 bills) and debit/credit cards.
- **2. Drive Through Exit Gates** Debit/credit card payments can be handled by vehicle at any exit gate (Level 5 and 2).
- **3. Text to Pay** Text "PAY" to 850-808-7705. You will then be prompted to enter your pull ticket number. After entering that number, your amount due will be sent to you. Enter in your credit card info.
- **4. ParkMobile App** Locate your pull ticket from the entrance gate. Open the app and scan the barcode at the bottom. Then choose a payment method. Exit within 15 minutes of making a payment. Scan your pull ticket at the Exit Gate.
- **5. Cashiers** From 7 a.m. to 12 a.m. (midnight), Monday through Friday, 11 a.m. to 12 a.m. on Saturday, you can pay with cash or debit/credit card on foot at the Walk Up Service Center (Level 5) or from your vehicle at the exit gate (also Level 5). No cashiers are present on Sunday although the garage remains open for parking.
- \* New daily rates begin accruing the next day at 5 a.m. Parking is available either as needed or at a flat monthly rate.

## West Jefferson Street

- \* Take elevator or stairs at the TOP PLAZA Level (Rotunda) down to LEVEL 5 for Walk Up Service Center
- \*\* Does not accept cash