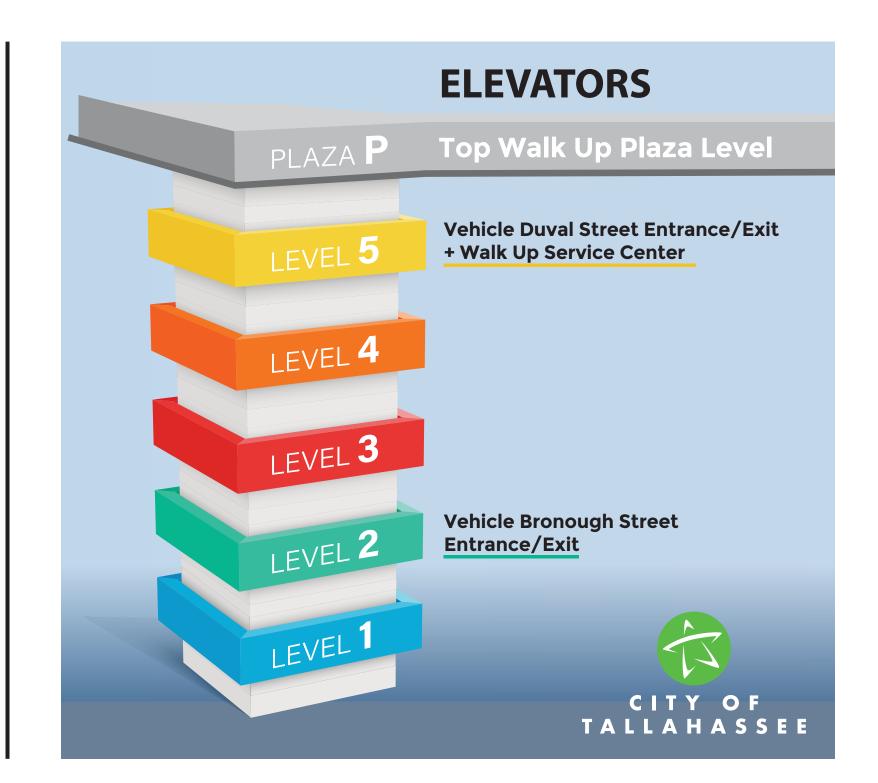

## KLEMAN PLAZA PARKING GARAGE

## **Address: 306 S. Duval Street (View Map Below)**

This large underground parking garage is located downtown, below Kleman Plaza.

Hourly + Permit parking entrances are located on the Duval Street (east) side and on the Bronough Street (west) side of the garage.

## **Payments**

There are several ways to pay for parking in this garage. Special event parking rates at this garage will be posted on-site and may apply outside normal operating hours.

- **1. Automated Pay on Foot Kiosks** Payments can be handled on foot by an automated payment kiosk at the top of the rotunda at Kleman Plaza. This kiosk can take cash (up to \$20 bills) and debit/credit cards.
- **2. Drive Through Exit Gates** Debit/credit card payments can be handled by vehicle at any exit gate (Level 5 and 2).
- **3. Text to Pay** Text "PAY" to 850-808-7705. You will then be prompted to enter your pull ticket number. After entering that number, your amount due will be sent to you. Enter in your credit card info.
- **4. ParkMobile App** Locate your pull ticket from the entrance gate. Open the app and scan the barcode at the bottom. Then choose a payment method. Exit within 15 minutes of making a payment. Scan your pull ticket at the Exit Gate.
- **5. Cashiers** From 7 a.m. to 12 a.m. (midnight), Monday through Friday, 11 a.m. to 12 a.m. on Saturday, you can pay with cash or debit/credit card on foot at the Walk Up Service Center (Level 5) or from your vehicle at the exit gate (also Level 5). No cashiers are present on Sunday although the garage remains open for parking.
- \* New daily rates begin accruing the next day at 5 a.m. Parking is available either as needed or at a flat monthly rate.